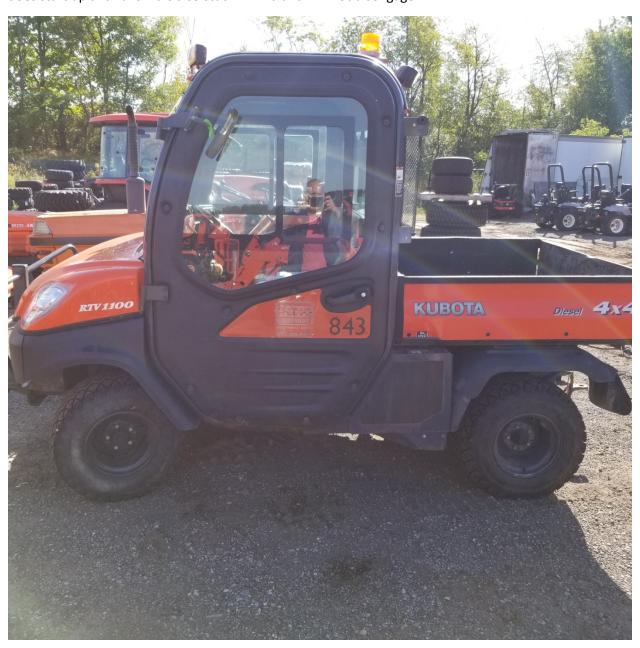

#843 2013 Kubota RTV 1100 Utility vehicle. Usage hours unavailable, electrical system will not work, but does start up and runs. It is also stuck in 4wd and will not disengage.

#843 2013 Kubota RTV 1100 Utility vehicle. Usage hours unavailable, electrical system will not work, but does start up and runs. It is also stuck in 4wd and will not disengage.

#843 2013 Kubota RTV 1100 Utility vehicle. Usage hours unavailable, electrical system will not work, but does start up and runs. It is also stuck in 4wd and will not disengage.