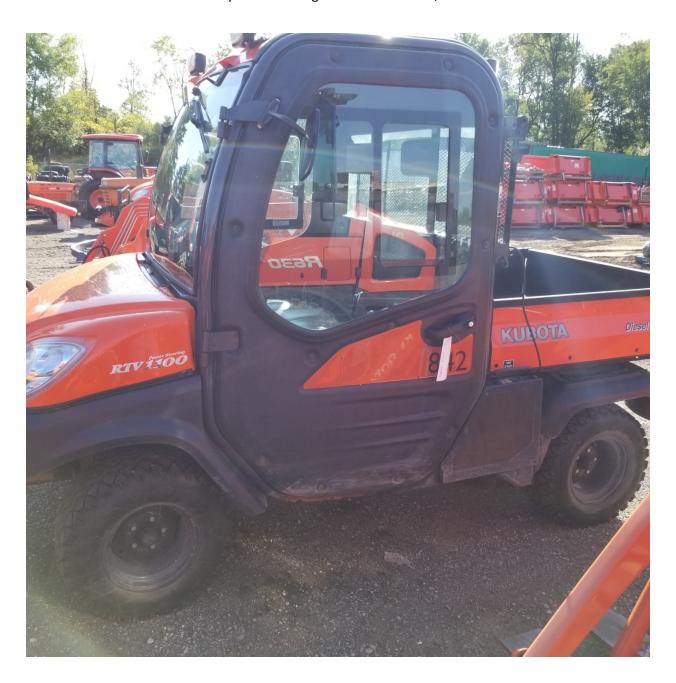

#843 2013 Kubota RTV 1100 Utility vehicle. Usage hours unavailable, electrical system will not work, but does start up and runs. It is also stuck in 4wd and will not disengage.

#843 2013 Kubota RTV 1100 Utility vehicle. Usage hours unavailable, electrical system will not work, but does start up and runs. It is also stuck in 4wd and will not disengage.

#843 2013 Kubota RTV 1100 Utility vehicle. Usage hours unavailable, electrical system will not work, but does start up and runs. It is also stuck in 4wd and will not disengage.