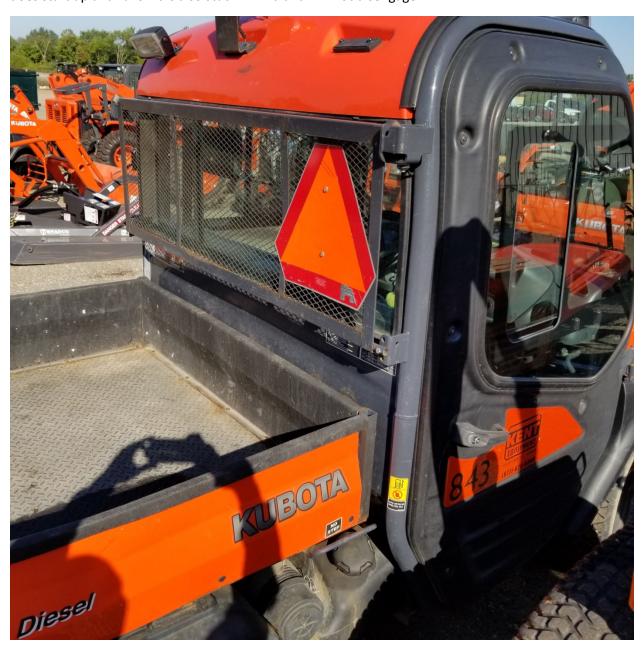

#843 2013 Kubota RTV 1100 Utility vehicle. Usage hours unavailable, electrical system will not work, but does start up and runs. It is also stuck in 4wd and will not disengage.

#843 2013 Kubota RTV 1100 Utility vehicle. Usage hours unavailable, electrical system will not work, but does start up and runs. It is also stuck in 4wd and will not disengage.

#843 2013 Kubota RTV 1100 Utility vehicle. Usage hours unavailable, electrical system will not work, but does start up and runs. It is also stuck in 4wd and will not disengage.