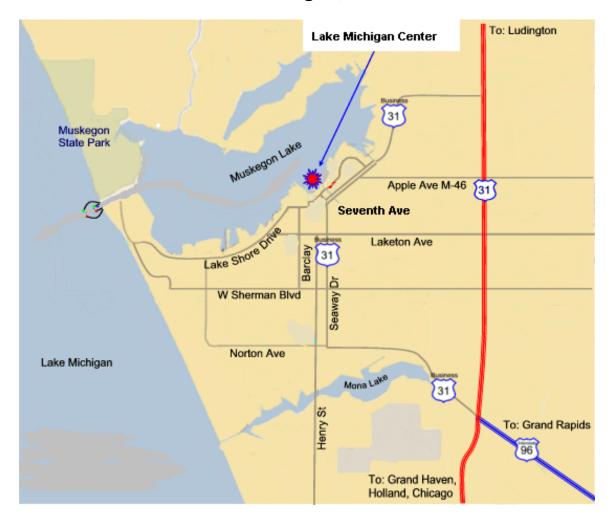

Figure 1
Location of *W.G. Jackson*Muskegon, MI

## **DIRECTIONS**

The Annis Water Resources Institute is located on the shoreline of Muskegon Lake in downtown Muskegon. It is adjacent to Heritage Landing.

## From the south:

From U.S. 31 heading north, take the U.S. 31 Business Route exit just north of the I-96 junction. U.S. 31 Business Route (Seaway Drive) should be followed until Shoreline Drive splits off to the left just after Southern. Proceed north on Shoreline Drive to the second stoplight (Seventh Street). Turn left on Seventh Street. AWRI is on the right after the railroad tracks.

## From the southeast:

Travel to the end of I-96 past the US-31 junction (DO NOT take the US-31 exit). I-96 will become U.S. Business Route 31 (Seaway Drive). U.S. 31 Business Route (Seaway Drive) should be followed until Shoreline Drive splits off to the left just after Southern. Proceed north on Shoreline Drive to the second stoplight (Seventh Street). Turn left on Seventh Street. AWRI is on the right after the railroad tracks.

## From the north:

From U.S. 31 heading south, take the U.S. 31 Business Route exit towards downtown Muskegon. Continue on U.S. 31 Business Route (Webster Avenue) to Seventh Street and turn right. Continue on Seventh through the stoplight (Shoreline Drive). AWRI is on the right after the railroad tracks.