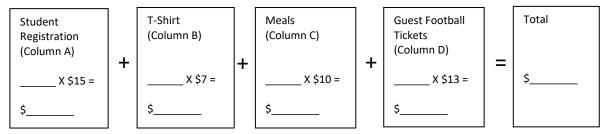

- 1) All participants must pay a participation fee of \$15 (\$13 football ticket & \$2 for music) to march. Participants may buy an Official Band Day T-Shirt (\$7) and/or a dinner ticket (\$10). Parents, siblings, and other guests are welcome and can order football tickets (\$13/each) and/or a dinner ticket (\$10/each) on the online registration.
- 2) Those wanting to order a Band Day T-Shirt must register through the GVSU Band Day Online Registration by Monday, September 9. If you are not ordering a T-Shirt, then registration will close on Wednesday, September 25. Online registration at:

Registration Price (\$15) For A Student Includes the Following:

• Ticket to the Football Game and music ONLY
Official Band Day T-Shirt (\$7) and Dinner Ticket (\$10) are optional

|    |                     |                                   |                                                    | Α                                | В                        | С              | D                                     |
|----|---------------------|-----------------------------------|----------------------------------------------------|----------------------------------|--------------------------|----------------|---------------------------------------|
| #  | Name (First & Last) | Instrument<br>(or Guest/Director) | Part Preference<br>(1st/2nd/3rd or<br>Treble/Bass) | Student<br>Participant<br>(\$15) | T-Shirt<br>Size<br>(\$7) | Meal<br>(\$10) | Guest<br>Football<br>Ticket<br>(\$13) |
| 1  |                     |                                   |                                                    |                                  |                          |                |                                       |
| 2  |                     |                                   |                                                    |                                  |                          |                |                                       |
| 3  |                     |                                   |                                                    |                                  |                          |                |                                       |
| 4  |                     |                                   |                                                    |                                  |                          |                |                                       |
| 5  |                     |                                   |                                                    |                                  |                          |                |                                       |
| 6  |                     |                                   |                                                    |                                  |                          |                |                                       |
| 7  |                     |                                   |                                                    |                                  |                          |                |                                       |
| 8  |                     |                                   |                                                    |                                  |                          |                |                                       |
| 9  |                     |                                   |                                                    |                                  |                          |                |                                       |
| 10 |                     |                                   |                                                    |                                  |                          |                |                                       |
| 11 |                     |                                   |                                                    |                                  |                          |                |                                       |
| 12 |                     |                                   |                                                    |                                  |                          |                |                                       |
| 13 |                     |                                   |                                                    |                                  |                          |                |                                       |
| 14 |                     |                                   |                                                    |                                  |                          |                |                                       |
| 15 |                     |                                   |                                                    |                                  |                          |                |                                       |
|    |                     |                                   | TOTAL:                                             |                                  |                          |                |                                       |