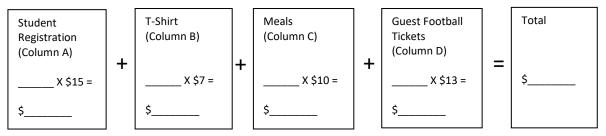

Registration Price (\$15) For A Student Includes the Following:

• Ticket to the Football Game and music ONLY

Official Band Day T-Shirt (\$7) and Dinner Ticket (\$10) are optional

|    |                     |                                   |                                                    | Α                                | В                        | С              | D                                     |
|----|---------------------|-----------------------------------|----------------------------------------------------|----------------------------------|--------------------------|----------------|---------------------------------------|
| #  | Name (First & Last) | Instrument<br>(or Guest/Director) | Part Preference<br>(1st/2nd/3rd or<br>Treble/Bass) | Student<br>Participant<br>(\$15) | T-Shirt<br>Size<br>(\$7) | Meal<br>(\$10) | Guest<br>Football<br>Ticket<br>(\$13) |
| 1  |                     |                                   |                                                    |                                  |                          |                |                                       |
| 2  |                     |                                   |                                                    |                                  |                          |                |                                       |
| 3  |                     |                                   |                                                    |                                  |                          |                |                                       |
| 4  |                     |                                   |                                                    |                                  |                          |                |                                       |
| 5  |                     |                                   |                                                    |                                  |                          |                |                                       |
| 6  |                     |                                   |                                                    |                                  |                          |                |                                       |
| 7  |                     |                                   |                                                    |                                  |                          |                |                                       |
| 8  |                     |                                   |                                                    |                                  |                          |                |                                       |
| 9  |                     |                                   |                                                    |                                  |                          |                |                                       |
| 10 |                     |                                   |                                                    |                                  |                          |                |                                       |
| 11 |                     |                                   |                                                    |                                  |                          |                |                                       |
| 12 |                     |                                   |                                                    |                                  |                          |                |                                       |
| 13 |                     |                                   |                                                    |                                  |                          |                |                                       |
| 14 |                     |                                   |                                                    |                                  |                          |                |                                       |
| 15 |                     |                                   |                                                    |                                  |                          |                |                                       |
|    |                     |                                   | TOTAL:                                             |                                  |                          |                |                                       |