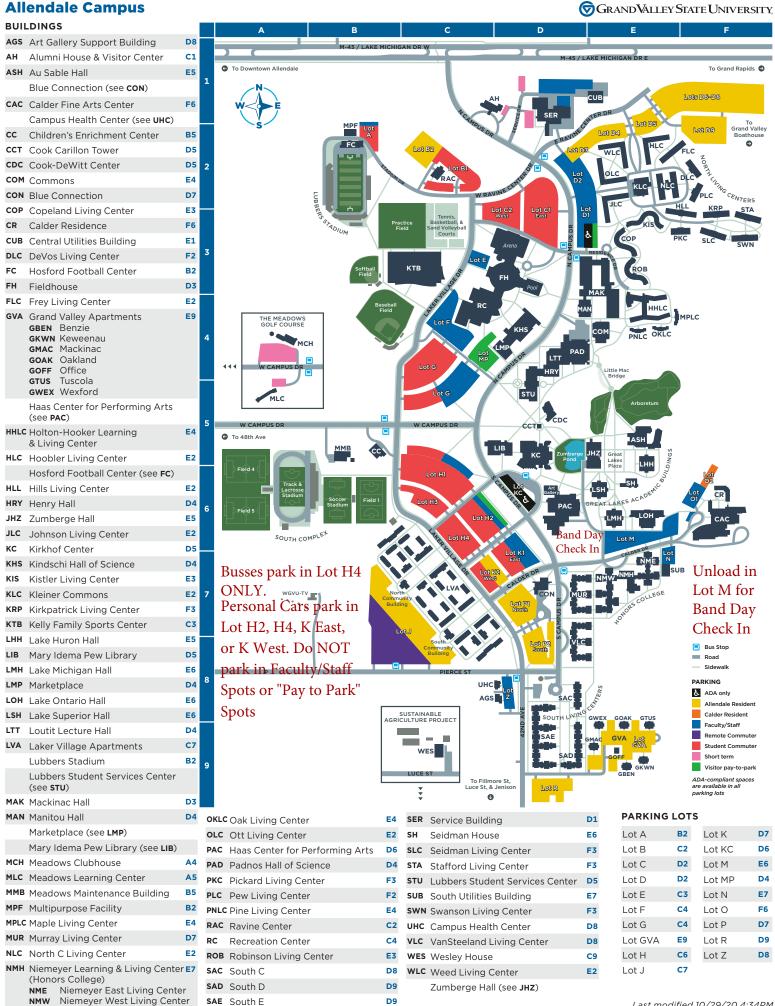

| Event                                                 | Time               | Location                                               |
|-------------------------------------------------------|--------------------|--------------------------------------------------------|
| Registration                                          | 11:30 am – 1:15 pm | Haas Center for Performing Arts<br>Marching Band Field |
| Laker Marching Band Rehearsal (Attendance encouraged) | 12:30 pm - 1:20 am | Haas Center for Performing Arts Marching Band Field    |
| Band Day Participants Rehearsal (Mandatory)           | 1:30 pm – 2:45 am  | Haas Center for Performing Arts<br>Marching Band Field |
| Special Performance for Band Day Participants         | 3:00 pm – 3:45pm   | Haas Center for Performing Arts<br>Room 1211           |
| Optional Dinner Lunch /<br>Change into Uniform        | 4:00 pm – 5:15 pm  | Haas Center for Performing Arts Marching Band Field    |
| Meet to March to Stadium                              | 5:30 pm            | Haas Center for Performing Arts Marching Band Field    |
| Kickoff!                                              | 7:00 pm            | Lubbers Stadium                                        |