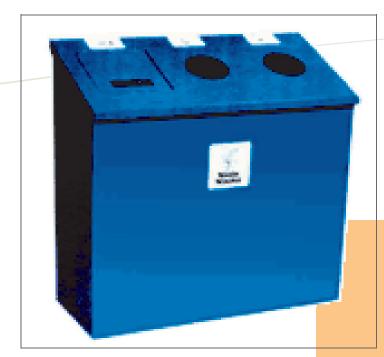

## New Waste Management System

GVSU HOLLAND IS REPLACING TRASH CANS WITH RECYLING HUBS & PERSONAL RECYLING CONTAINERS

Your trash can has left the building. Please use the recycling hubs located near

the front entrance or kitchenette to responsibly dispose of your waste.

## What is a Personal Recycling Bin?

If you plan on generating a lot of waste, you can accumulate it in the provided bin.

At the end of the day, sort your
waste at the recycling hubs
(gloves are available at the welcome center upon request)
Recycle your personal recycling
bin in the "paper/cardboard"
bin or reuse it.