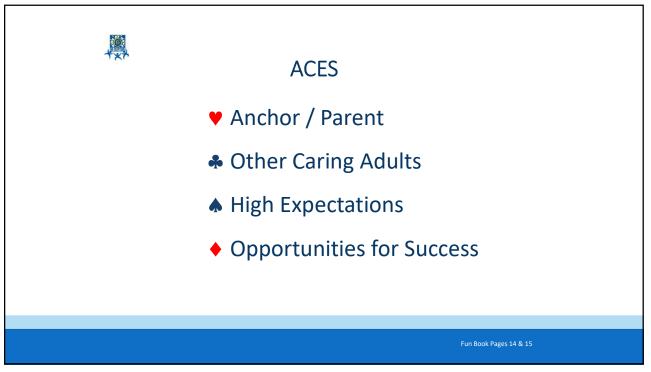

and others. Our shared belief is that some of the young people we treat will do well, others will struggle and in time will be successful and there will be a group who will not respond.

On a scale from 1-5 how would you rate yourself?

Strongly disagree with the statement to Strongly agree with the statement



























# Resiliency and Hope

Physical, Emotional, Social, Intellectual, Economic



- **Resilience** is a return to a normal state of functioning, after a stressor or trauma; **resilience** represents a homeostatic rebounding to a prior level of functioning.
- **Hopefulness**, predicated on goal-setting perspectives, is comprised of the ability to identify meaningful goals, establish pathways to those goals and harness the energy to pursue goals.



















Think of a young person you are supervising/counseling

#### Who are his/her aces?

- Heart
- Clubs
- Spades
- Diamonds



















## **CREATING HOPE**

- BELIEVE
- CONNECT
- TIME TRAVEL







#### Mental TIME TRAVEL





































Q & A

rickmiller@asu.edu