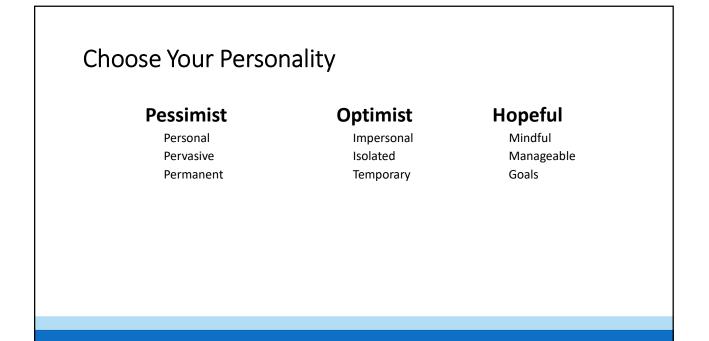

# Resiliency and Hope

Physical, Emotional, Social, Intellectual, Economic

- **Resilience** is a return to a normal state of functioning, after a stressor or trauma; **resilience** represents a homeostatic rebounding to a prior level of functioning.
- **Hopefulness**, predicated on goal-setting perspectives, is comprised of the ability to identify meaningful goals, establish pathways to those goals and harness the energy to pursue goals.