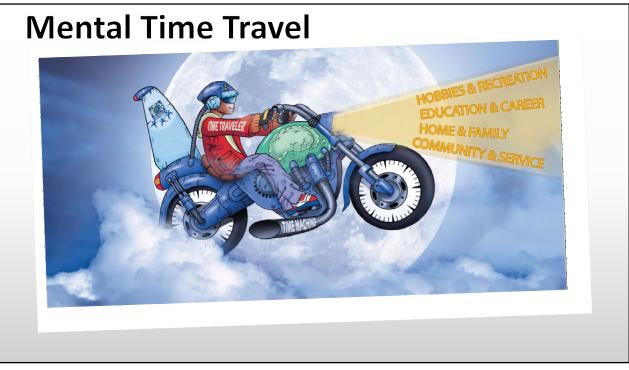

## **CREATING HOPE**

- BELIEVE
- CONNECT
- TIME TRAVEL

#### Mental TIME TRAVEL

Q & A

rickmiller@asu.edu