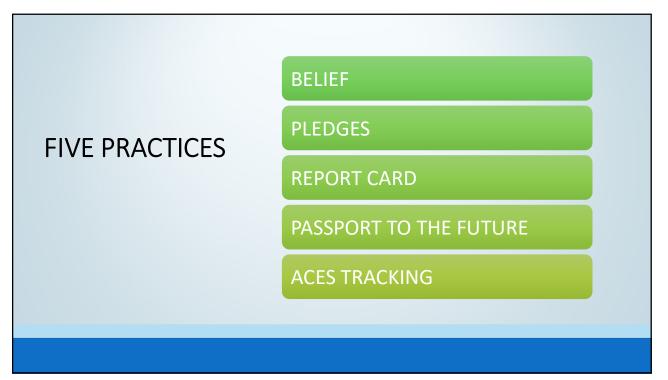

disagree with the statement to Strongly agree with the statement



























# Resiliency and Hope

Physical, Emotional, Social, Intellectual, Economic



- **Resilience** is a return to a normal state of functioning, after a stressor or trauma; **resilience** represents a homeostatic rebounding to a prior level of functioning.
- **Hopefulness**, predicated on goal-setting perspectives, is comprised of the ability to identify meaningful goals, establish pathways to those goals and harness the energy to pursue goals.



















Think of a young person you are supervising/counseling

#### Who are his/her aces?

- Heart
- Clubs
- Spades
- Diamonds



















## **CREATING HOPE**

- BELIEVE
- CONNECT
- TIME TRAVEL







#### Mental TIME TRAVEL





































Q & A

rickmiller@asu.edu