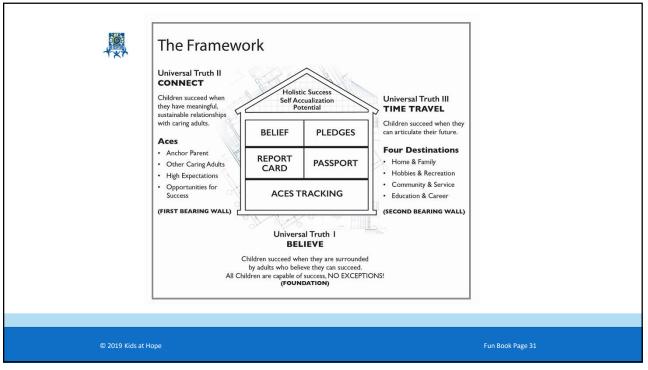

with the statement to Strongly agree with the statement



























# Resiliency and Hope

Physical, Emotional, Social, Intellectual, Economic



- **Resilience** is a return to a normal state of functioning, after a stressor or trauma; **resilience** represents a homeostatic rebounding to a prior level of functioning.
- **Hopefulness**, predicated on goal-setting perspectives, is comprised of the ability to identify meaningful goals, establish pathways to those goals and harness the energy to pursue goals.



















Think of a young person you are supervising/counseling

#### Who are his/her aces?

- Heart
- Clubs
- Spades
- Diamonds



















## **CREATING HOPE**

- BELIEVE
- CONNECT
- TIME TRAVEL







#### Mental TIME TRAVEL





































Q & A

rickmiller@asu.edu