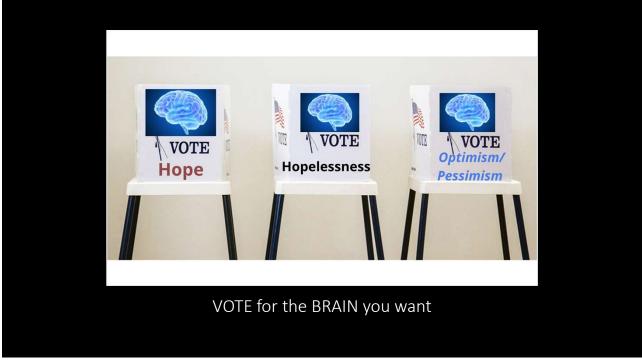

# Let's Examine

The foundational energy and focus offered by Hope strategies within an environment that views all youth as "at hope" rather than as "at risk" by establishing a powerful self-fulfilling prophecy that support a young person's assets rather than a focus on their deficits.

## Examining our Beliefs

 Many juvenile offenders have lost hope and are seen as potential threats to themselves and others. Our shared belief is that some of the young people we treat will do well, others will struggle and in time will be successful and there will be a group who will not respond.