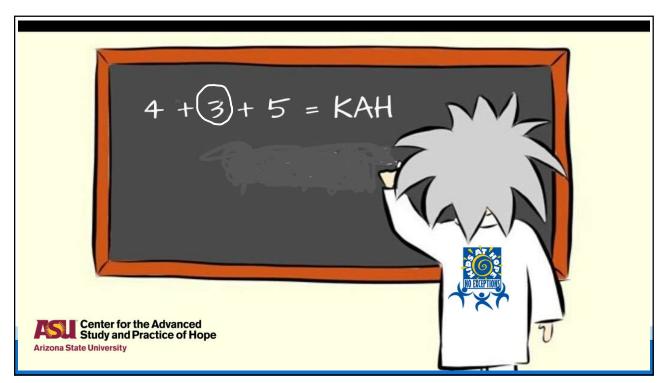

mselves and others. Our shared belief is that some of the young people we treat will do well, others will struggle and in time will be successful and there will be a group who will not respond.

On a scale from 1-5 how would you rate yourself?

Strongly disagree with the statement to Strongly agree with the statement



























# Resiliency and Hope

Physical, Emotional, Social, Intellectual, Economic



- **Resilience** is a return to a normal state of functioning, after a stressor or trauma; **resilience** represents a homeostatic rebounding to a prior level of functioning.
- **Hopefulness**, predicated on goal-setting perspectives, is comprised of the ability to identify meaningful goals, establish pathways to those goals and harness the energy to pursue goals.



















Think of a young person you are supervising/counseling

#### Who are his/her aces?

- Heart
- Clubs
- Spades
- Diamonds



















## **CREATING HOPE**

- BELIEVE
- CONNECT
- TIME TRAVEL







#### Mental TIME TRAVEL





































Q & A

rickmiller@asu.edu