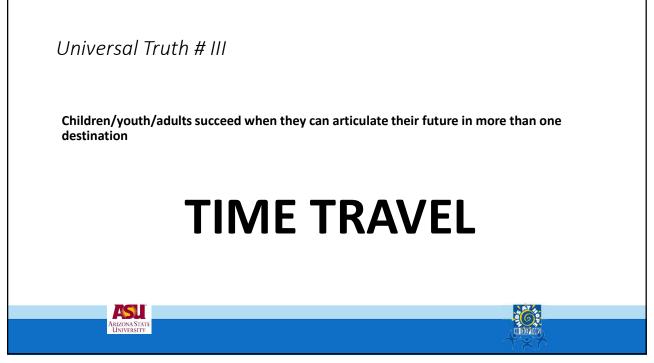

be successful and there will be a group who will not respond.

On a scale from 1-5 how would you rate yourself?

Strongly disagree with the statement to Strongly agree with the statement



























# Resiliency and Hope

Physical, Emotional, Social, Intellectual, Economic



- **Resilience** is a return to a normal state of functioning, after a stressor or trauma; **resilience** represents a homeostatic rebounding to a prior level of functioning.
- **Hopefulness**, predicated on goal-setting perspectives, is comprised of the ability to identify meaningful goals, establish pathways to those goals and harness the energy to pursue goals.



















Think of a young person you are supervising/counseling

#### Who are his/her aces?

- Heart
- Clubs
- Spades
- Diamonds



















## **CREATING HOPE**

- BELIEVE
- CONNECT
- TIME TRAVEL







#### Mental TIME TRAVEL





































Q & A

rickmiller@asu.edu