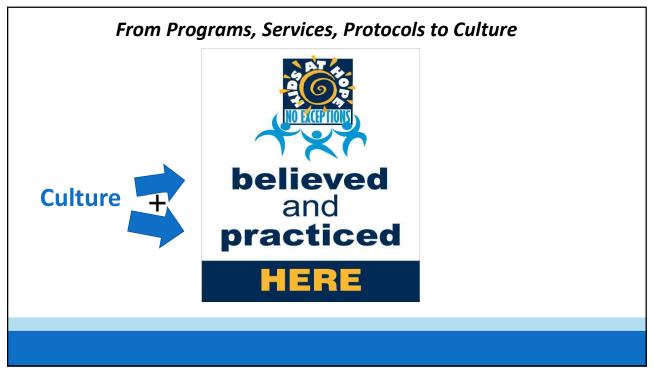

# Let's Examine

The foundational energy and focus offered by Hope strategies within an environment that views all youth as "at hope" rather than as "at risk" by establishing a powerful self-fulfilling prophecy that support a young person's assets rather than a focus on their deficits.