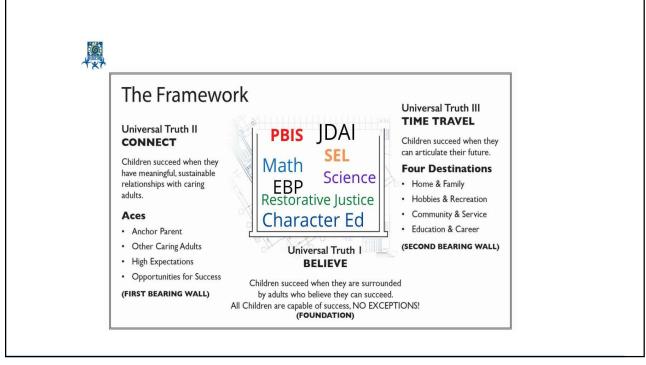

# Theories/Programs • Punishment

- Rehabilitation
- Intervention
- Prevention
- Promotion-Culture

## **CREATING HOPE**

- BELIEVE
- CONNECT
- TIME TRAVEL