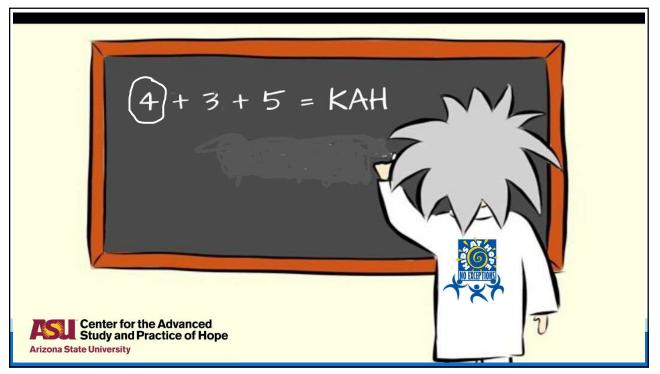

themselves and others. Our shared belief is that some of the young people we treat will do well, others will struggle and in time will be successful and there will be a group who will not respond.

On a scale from 1-5 how would you rate yourself?

Strongly disagree with the statement to Strongly agree with the statement



























# Resiliency and Hope

Physical, Emotional, Social, Intellectual, Economic



- **Resilience** is a return to a normal state of functioning, after a stressor or trauma; **resilience** represents a homeostatic rebounding to a prior level of functioning.
- **Hopefulness**, predicated on goal-setting perspectives, is comprised of the ability to identify meaningful goals, establish pathways to those goals and harness the energy to pursue goals.



















Think of a young person you are supervising/counseling

#### Who are his/her aces?

- Heart
- Clubs
- Spades
- Diamonds



















## **CREATING HOPE**

- BELIEVE
- CONNECT
- TIME TRAVEL







#### Mental TIME TRAVEL





































Q & A

rickmiller@asu.edu