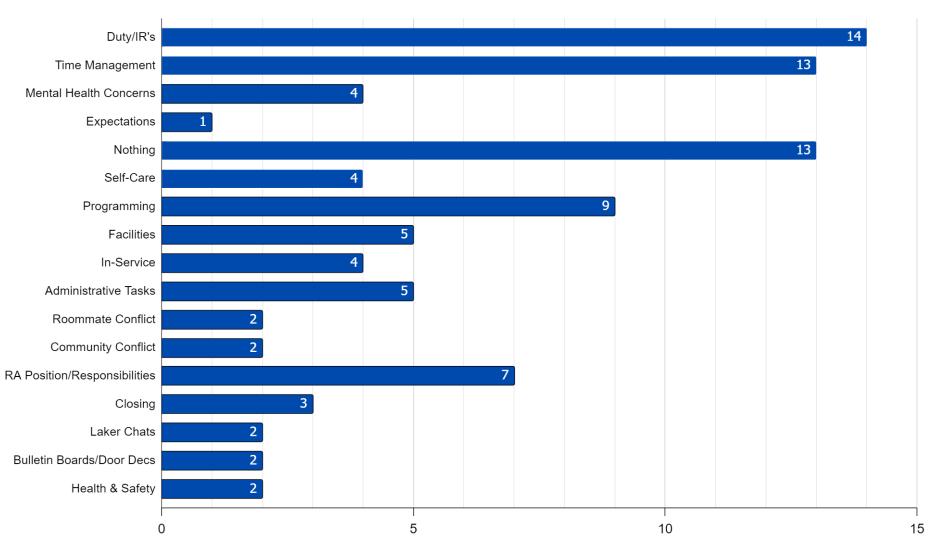

### What aspect of your work as an RA did you find the most unfulfulling or challenging this past month?