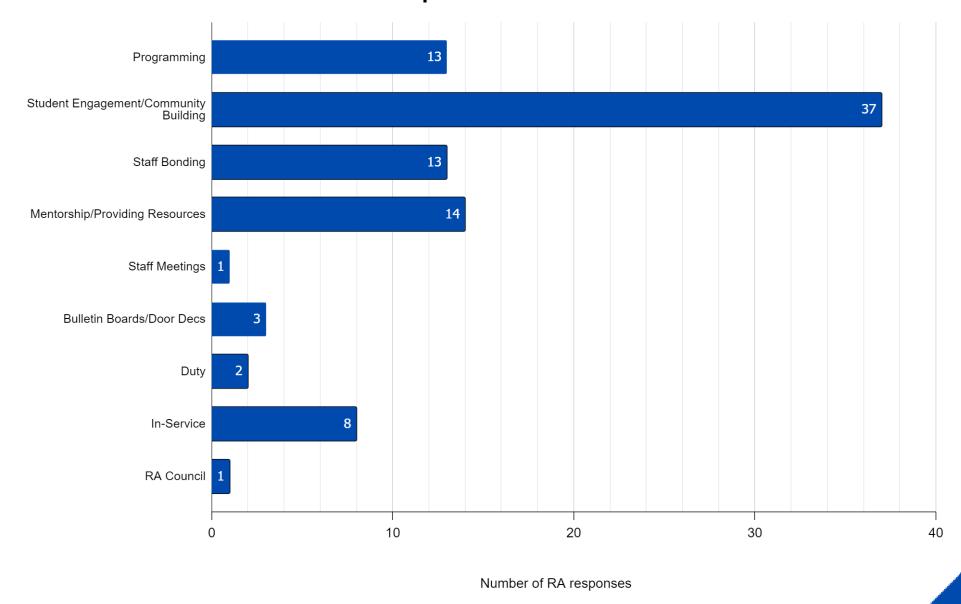

### What aspect of your work as an RA did you find the most enjoyable or fulfilling this past month?