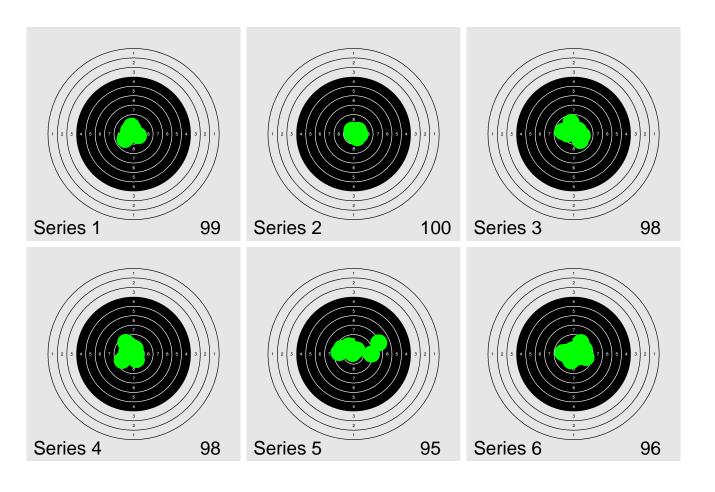

Shooter: Grayce Tappy

Total score: 586-42X

| Series 1: | Χ | Χ | Χ | 10 | Χ  | Χ | X  | 9 | X | X | 99  |
|-----------|---|---|---|----|----|---|----|---|---|---|-----|
| Series 2: | Χ | X | X | Χ  | Χ  | Χ | Χ  | Χ | Χ | X | 100 |
| Series 3: | Χ | X | X | 10 | 10 | 9 | Χ  | 9 | Χ | X | 98  |
| Series 4: | Χ | X | X | Χ  | Χ  | 9 | Χ  | 9 | Χ | X | 98  |
| Series 5: | Χ | X | 9 | 10 | Χ  | Χ | 9  | 9 | Χ | 8 | 95  |
| Series 6: | X | 9 | 9 | X  | Χ  | Χ | 10 | 9 | X | 9 | 96  |