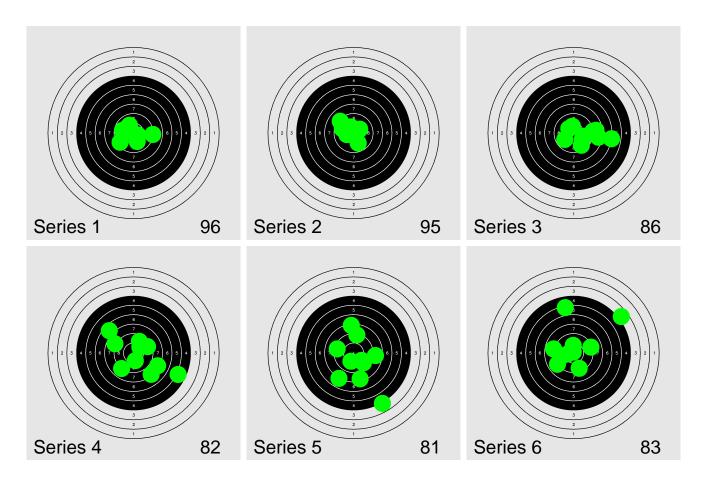

Date: 16-Mar-2023

Shooter: Mahmoud Salih

Total score: 523-12X

| Series 1: | Χ | 10 | 8  | 9  | Χ | Χ | 10 | 10 | 9 | 10 | 96 |
|-----------|---|----|----|----|---|---|----|----|---|----|----|
| Series 2: | 9 | Χ  | 9  | Χ  | Χ | Χ | 9  | Χ  | 9 | 9  | 95 |
| Series 3: | 8 | 9  | 9  | Χ  | Χ | 8 | 6  | 9  | 9 | 8  | 86 |
| Series 4: | 5 | 8  | 8  | 10 | 7 | 9 | 8  | 9  | 8 | 10 | 82 |
| Series 5: | 9 | 8  | 8  | 9  | 8 | 4 | 9  | 10 | 7 | 9  | 81 |
| Series 6: | Χ | 8  | 10 | 9  | 8 | 6 | 9  | Χ  | 4 | 9  | 83 |