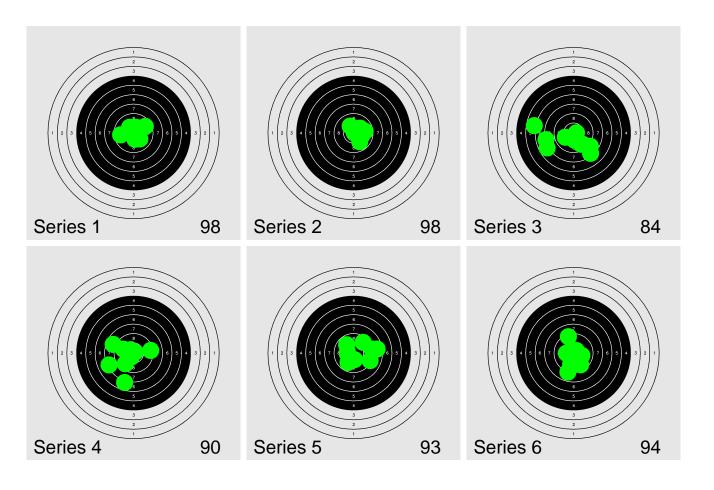

Date: 16-Mar-2023

Shooter: Cameron Zwart

Total score: 557-26X

| Series 1: | X  | Χ | X | 9  | Χ | 10 | Χ | X  | Χ | 9 | 98 |
|-----------|----|---|---|----|---|----|---|----|---|---|----|
| Series 2: | 10 | Χ | 9 | 10 | Χ | 10 | 9 | Χ  | Χ | X | 98 |
| Series 3: | 7  | Χ | 9 | Χ  | 6 | 8  | 9 | 10 | 7 | 8 | 84 |
| Series 4: | 8  | Χ | Χ | 9  | X | 9  | 8 | 7  | Χ | 9 | 90 |
| Series 5: | 9  | Χ | 9 | 9  | 9 | Χ  | Χ | Χ  | 8 | 9 | 93 |
| Series 6: | 9  | X | Χ | 9  | X | 10 | Χ | 9  | 8 | 9 | 94 |