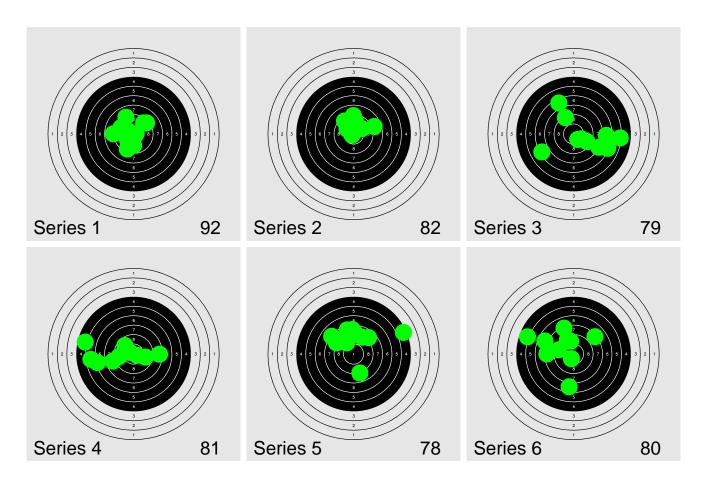

Date: 18-Mar-2023

Shooter: Riley Tang

Total score: 492-7X

| Series 1: | 10 | 9 | 9  | 9 | Χ | 9 | 8 | Χ | 9 | 9  | 92        |
|-----------|----|---|----|---|---|---|---|---|---|----|-----------|
| Series 2: | 9  | 9 | 10 | 9 | 9 | Χ | 9 | 0 | 8 | 9  | 82        |
| Series 3: | 6  | 9 | 9  | 7 | 7 | Χ | 7 | 7 | 7 | 10 | <b>79</b> |
| Series 4: | 6  | 8 | 8  | 7 | 9 | Χ | 9 | 5 | Χ | 9  | 81        |
| Series 5: | 8  | 8 | 5  | 8 | 8 | 8 | 8 | 8 | 8 | 9  | 78        |
| Series 6: | 8  | 8 | 5  | 9 | 7 | 9 | 8 | 7 | Χ | 9  | 80        |