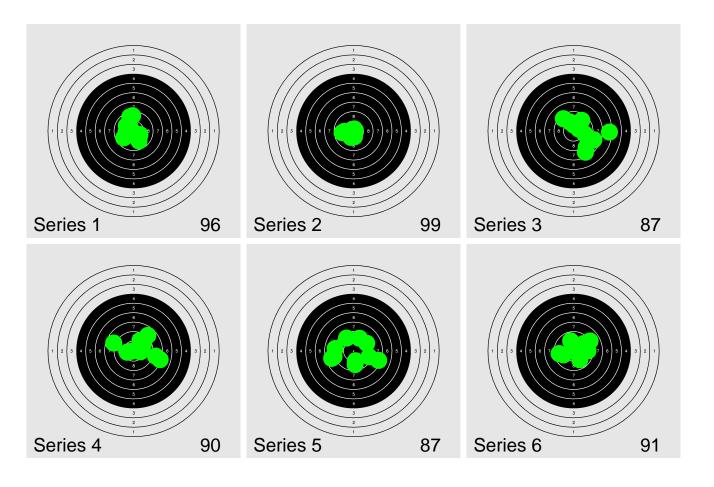

Date: 16-Mar-2023

Shooter: Carver Chittenden

Total score: 550-20X

| Series 1: | 10 | 10 | Χ | Χ | Χ | Χ | 9 | 9  | 9 | 9 | 96 |
|-----------|----|----|---|---|---|---|---|----|---|---|----|
| Series 2: | Χ  | Χ  | Χ | Χ | Χ | Χ | 9 | 10 | Χ | Χ | 99 |
| Series 3: | 8  | Χ  | 8 | 8 | 9 | 9 | 9 | Χ  | 7 | 9 | 87 |
| Series 4: | 8  | 8  | 8 | 9 | Χ | Χ | Χ | 9  | 8 | Χ | 90 |
| Series 5: | 9  | 9  | 9 | 8 | 8 | 9 | 9 | 8  | 9 | 9 | 87 |
| Series 6: | 9  | 9  | 9 | 8 | 9 | 9 | 9 | Χ  | Χ | 9 | 91 |