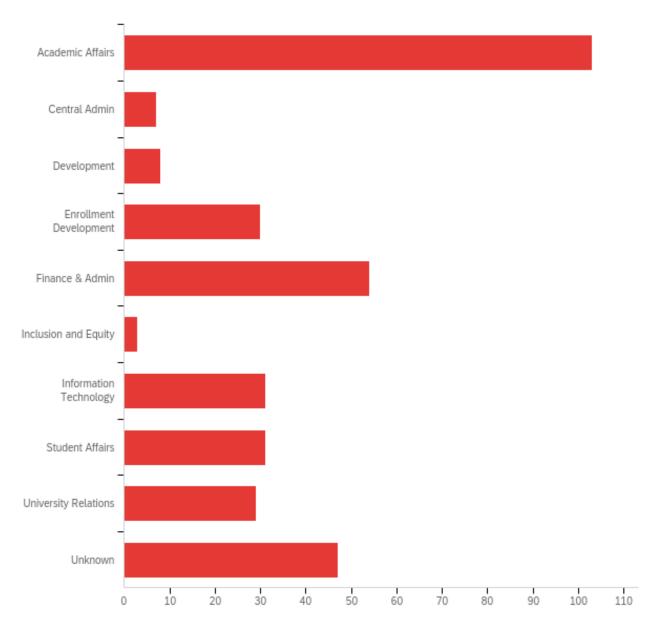

# 2022 AP Survey Quantitative

AP Committee Survey 2022

QID1 - To which Division do you belong?

| # | Answer           | %      | Count |
|---|------------------|--------|-------|
| 1 | Academic Affairs | 30.03% | 103   |
| 2 | Central Admin    | 2.04%  | 7     |
| 3 | Development      | 2.33%  | 8     |

| 4  | Enrollment Development | 8.75%  | 30  |
|----|------------------------|--------|-----|
| 5  | Finance & Admin        | 15.74% | 54  |
| 6  | Inclusion and Equity   | 0.87%  | 3   |
| 7  | Information Technology | 9.04%  | 31  |
| 8  | Student Affairs        | 9.04%  | 31  |
| 9  | University Relations   | 8.45%  | 29  |
| 10 | Unknown                | 13.70% | 47  |
|    | Total                  | 100%   | 343 |