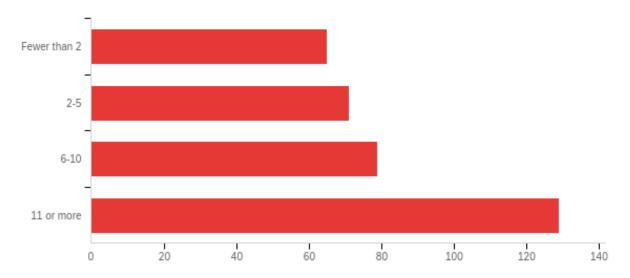

# Q2 - How many years have you been working at GVSU?

| # | Answer       | %      | Count |
|---|--------------|--------|-------|
| 1 | Fewer than 2 | 18.90% | 65    |
| 2 | 2-5          | 20.64% | 71    |
| 3 | 6-10         | 22.97% | 79    |
| 4 | 11 or more   | 37.50% | 129   |
|   | Total        | 100%   | 344   |