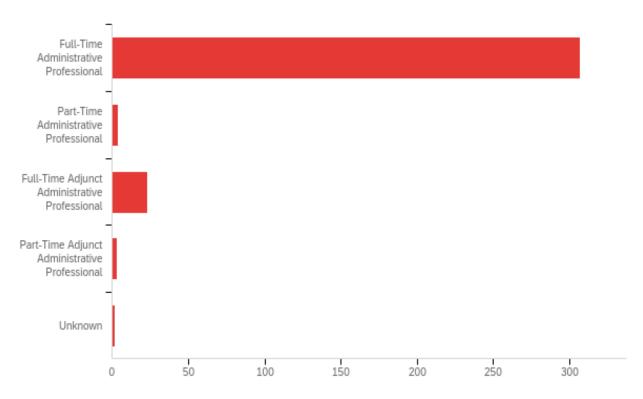

### Q32 - What is your employee class description?

| # | Answer                                        | %      | Count |
|---|-----------------------------------------------|--------|-------|
| 1 | Full-Time Administrative Professional         | 90.56% | 307   |
| 2 | Part-Time Administrative Professional         | 1.18%  | 4     |
| 3 | Full-Time Adjunct Administrative Professional | 6.78%  | 23    |
| 4 | Part-Time Adjunct Administrative Professional | 0.88%  | 3     |
| 5 | Unknown                                       | 0.59%  | 2     |
|   | Total                                         | 100%   | 339   |