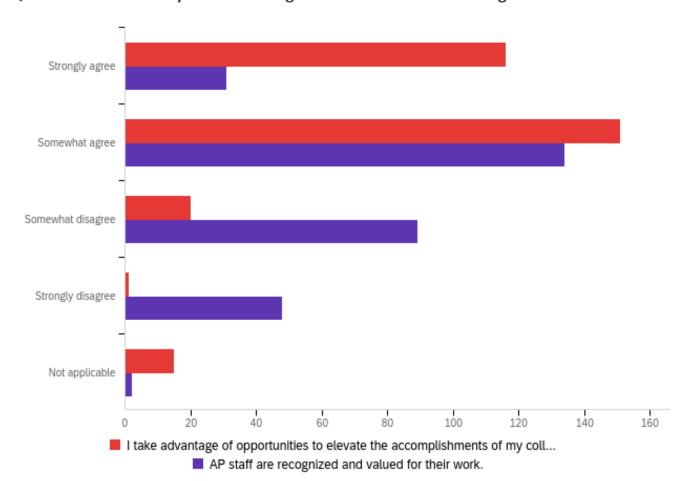

#### Q21 - Please indicate your level of agreement with the following statements:

| # | Question                                                                            | Strongl<br>y agree |         | Somewha<br>t agree |         | Somewha<br>t disagree |   | Strongly<br>disagre<br>e |        | Not<br>applicabl<br>e |        | Tota<br>I |
|---|-------------------------------------------------------------------------------------|--------------------|---------|--------------------|---------|-----------------------|---|--------------------------|--------|-----------------------|--------|-----------|
| 1 | I take advantage of opportunities to elevate the accomplishment s of my colleagues. | 38.28%             | 11<br>6 | 49.83%             | 15<br>1 | 6.60%                 | 2 | 0.33%                    | 1      | 4.95%                 | 1<br>5 | 303       |
| 2 | AP staff are recognized and valued for their work.                                  | 10.20%             | 31      | 44.08%             | 13<br>4 | 29.28%                | 8 | 15.79%                   | 4<br>8 | 0.66%                 | 2      | 304       |