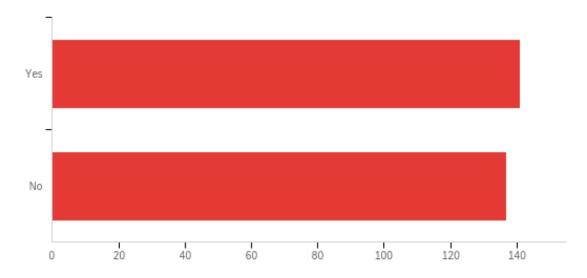

## Q35 - Are you considering pursuing an external position in the next 12 months?

| Answer | %      | Count |
|--------|--------|-------|
| Yes    | 50.72% | 141   |
| No     | 49.28% | 137   |
| Total  | 100%   | 278   |