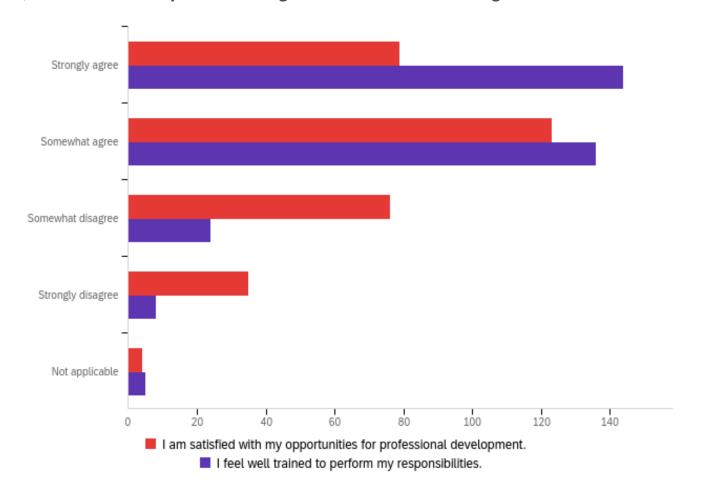

#### Q6 - Please indicate your level of agreement with the following statements:

| # | Question                                                                       | Strongly agree |     | Somewhat agree |     | Somewhat disagree |    | Strongly disagree |    | Not applicable |   | Total |
|---|--------------------------------------------------------------------------------|----------------|-----|----------------|-----|-------------------|----|-------------------|----|----------------|---|-------|
| 1 | I am satisfied<br>with my<br>opportunities<br>for professional<br>development. | 24.92%         | 79  | 38.80%         | 123 | 23.97%            | 76 | 11.04%            | 35 | 1.26%          | 4 | 317   |
| 2 | I feel well<br>trained to<br>perform my<br>responsibilities.                   | 45.43%         | 144 | 42.90%         | 136 | 7.57%             | 24 | 2.52%             | 8  | 1.58%          | 5 | 317   |