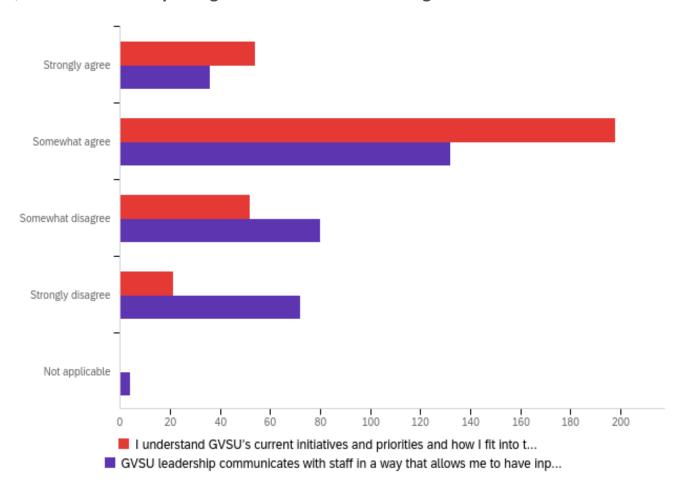

#### Q4 - Please indicate your agreement with the following statements:

| # | Question                                                                                                            | Strongly agree |    | Somewhat agree |     | Somewhat disagree |    | Strongly disagree |    | Not applicable |   | Total |
|---|---------------------------------------------------------------------------------------------------------------------|----------------|----|----------------|-----|-------------------|----|-------------------|----|----------------|---|-------|
| 1 | I understand<br>GVSU's current<br>initiatives and<br>priorities and<br>how I fit into<br>them.                      | 16.62%         | 54 | 60.92%         | 198 | 16.00%            | 52 | 6.46%             | 21 | 0.00%          | 0 | 325   |
| 2 | GVSU leadership communicates with staff in a way that allows me to have input into the direction of the university. | 11.11%         | 36 | 40.74%         | 132 | 24.69%            | 80 | 22.22%            | 72 | 1.23%          | 4 | 324   |