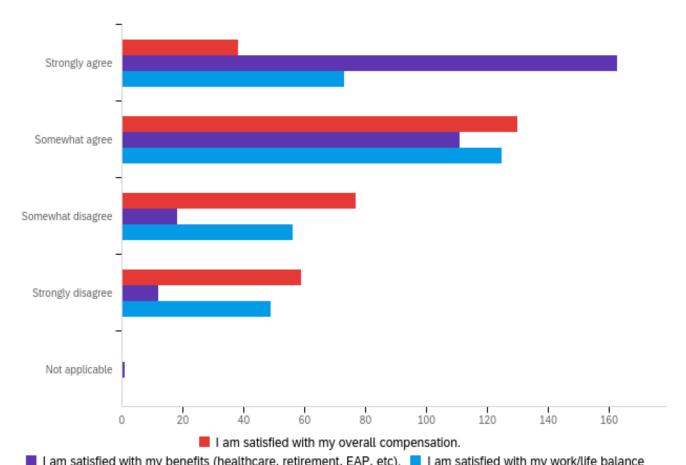

#### Q12 - Please indicate your level of agreement with the following statements:

| I am sausiled with my benefits (fleatificate, retrement, EAF, etc). | an sausieu with my work the batance |
|---------------------------------------------------------------------|-------------------------------------|
|                                                                     |                                     |
|                                                                     |                                     |
|                                                                     |                                     |

| # | Question                                                            | Strongly agree |     | Somewhat agree |     | Somewhat disagree |    | Strongly disagree |    | Not applicable |   | Total |
|---|---------------------------------------------------------------------|----------------|-----|----------------|-----|-------------------|----|-------------------|----|----------------|---|-------|
| 1 | I am satisfied with my overall compensation.                        | 12.50%         | 38  | 42.76%         | 130 | 25.33%            | 77 | 19.41%            | 59 | 0.00%          | 0 | 304   |
| 2 | I am satisfied with my benefits (healthcare, retirement, EAP, etc). | 53.44%         | 163 | 36.39%         | 111 | 5.90%             | 18 | 3.93%             | 12 | 0.33%          | 1 | 305   |
| 3 | I am satisfied<br>with my<br>work/life<br>balance                   | 24.09%         | 73  | 41.25%         | 125 | 18.48%            | 56 | 16.17%            | 49 | 0.00%          | 0 | 303   |