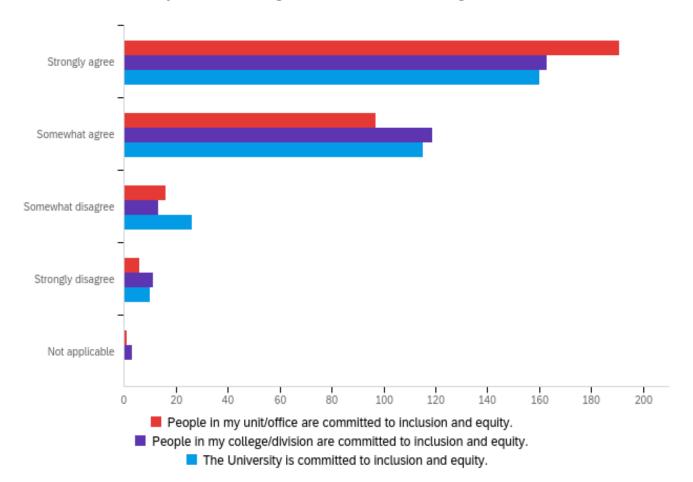

#### Q9 - Please indicate your level of agreement with following statements:

| # | Question                                                             | Strongly agree |     | Somewhat agree |     | Somewhat disagree |    | Strongly disagree |    | Not applicable |   | Total |
|---|----------------------------------------------------------------------|----------------|-----|----------------|-----|-------------------|----|-------------------|----|----------------|---|-------|
| 1 | People in my unit/office are committed to inclusion and equity.      | 61.41%         | 191 | 31.19%         | 97  | 5.14%             | 16 | 1.93%             | 6  | 0.32%          | 1 | 311   |
| 2 | People in my college/division are committed to inclusion and equity. | 52.75%         | 163 | 38.51%         | 119 | 4.21%             | 13 | 3.56%             | 11 | 0.97%          | 3 | 309   |
| 3 | The University is committed to inclusion and equity.                 | 51.45%         | 160 | 36.98%         | 115 | 8.36%             | 26 | 3.22%             | 10 | 0.00%          | 0 | 311   |