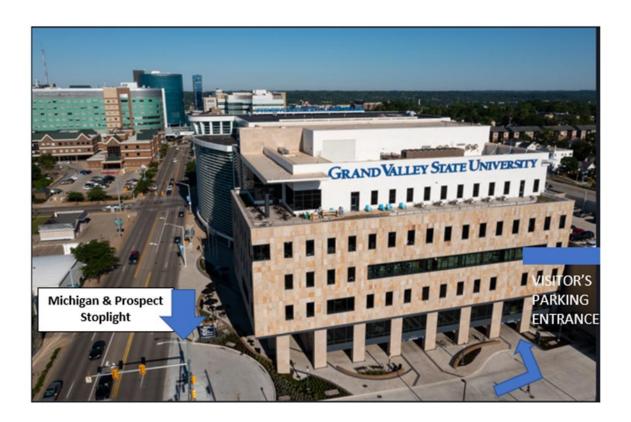

## VISITOR PARKING DIRECTIONS DEVOS CENTER FOR INTERPROFESSIONAL HEALTH (DCIH)

Access to the visitor parking area in the DCIH parking garage is off Michigan Street at Prospect Ave NE (enter onto Prospect Ave NE off of Michigan-there is a light at Prospect by the Laker Line bus stop).

Follow the signs for guest/visitor parking (Prospect is the drive that is used to enter the Spectrum Health/GV parking ramp as well as GVSU visitor parking).

Make a left turn into the visitor parking lot just prior to the ramp entrance.

The booth attendant is available to help with any questions. If arrangements were made for pass at booth, provide your name and event information, or if you were mailed a parking permit, place parking permit on dashboard.

Park in the first part of the parking lot where you will enter the DCIH building on the "M" level.

Take the elevator/or stairs to first floor.

Room 104 is to the left as you exit the elevators or right from the stairwell.