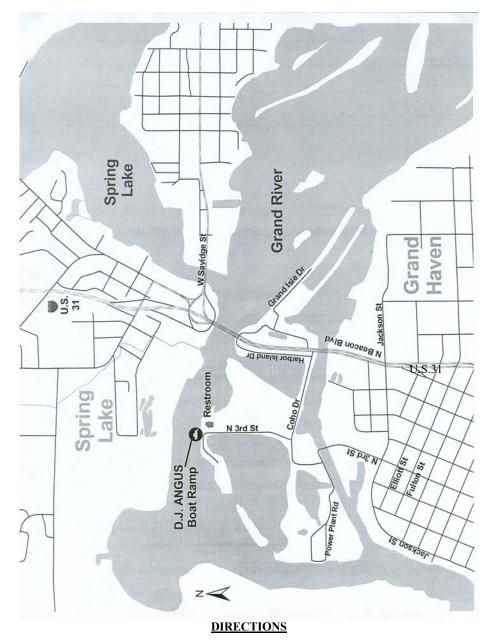

Figure 3 Location for *D.J. Angus* 

The D.J. Angus dock is located on Harbor Island in Grand Haven, Michigan.

## From the south:

From northbound U.S. 31, turn right on Harbor Island Drive before the bridge across the Grand River in Grand Haven. Continue north on Harbor Island Drive then south. Turn right (west) at Coho Drive then right (north) at the first street (North 3<sup>rd</sup> Street) When leaving, go south on North 3<sup>rd</sup> street, turn left on Coho (east), and then turn right (south) onto U.S. 31.

## From the north:

From southbound U.S. 31, turn right on Coho Drive just south of the bridge across the Grand River in Grand Haven. There will be a sign for Harbor Island. Proceed to the next street, North  $3^{rd}$  Street, and turn right (north). When leaving, go south on North  $3^{rd}$  street, turn left (east) on Coho and left (north) on Harbor Island Drive. Follow Harbor Island Drive to the north then back to the south where is intersects U.S. 31 North.