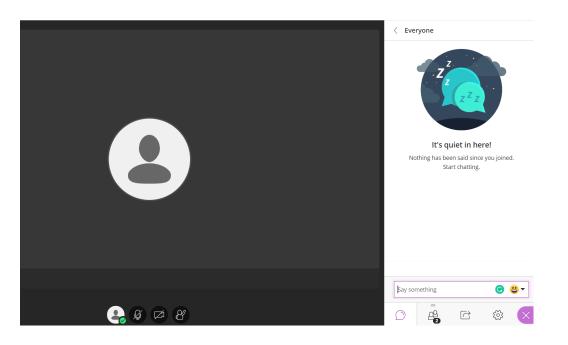

5. To use the Chat function click the Collaborate panel menu in the bottom right hand corner. The Chat panel will open by default.

6. Click on the "Everyone" tab at the top of the panel.

7. Type your question in the "Say something" window and click "Enter" on your keyboard.