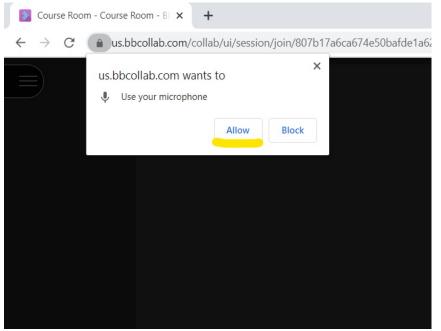

## BLACKBOARD COLLABORATE ULTRA-HOW TO JOIN A COLLABORATE SESSION

In order to join a collaborate session please make sure no other application is using the mic or camera on your computer.

Click on the guest link or paste it into your browser to join a session and Type in your name, click on Join Session

1. You can allow BB collaborate to use your microphone

2. Check if the microphone is working, click "Yes- It's working"

| Surse Room - Course Room 🔮 🗴 🕂                                                                                                                                                   |   |   |   |   | -  | ٥ | × |
|----------------------------------------------------------------------------------------------------------------------------------------------------------------------------------|---|---|---|---|----|---|---|
| ← → C 🕯 usbbcollab.com/collab/ui/session/join/807b17a6ca674e50bafde1a623b52742                                                                                                   | ☆ | • | • | 3 | w. | + | ÷ |
| Audio Test (1 of 2)<br>Let us heir you! Sy something.<br>Do you see the audio bar moving when you speak?<br>Vou sound great!<br>Default - Microphone Array (Conexant ISST Audio) |   |   |   |   |    |   | × |
|                                                                                                                                                                                  |   |   |   |   |    |   |   |
|                                                                                                                                                                                  |   |   |   |   |    |   |   |