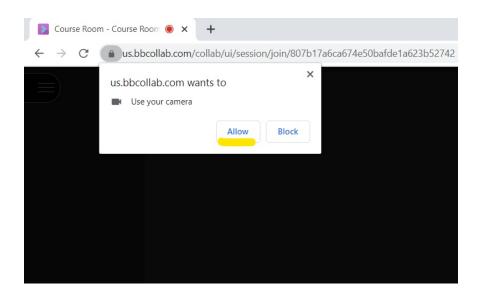

3. Next, allow the computer to use a camera

4. Check if its working and click on "Yes- It's working"

| Video Tes<br>Smile! Don't worry - no c<br>Do you see | one else can see you yet! |  |
|------------------------------------------------------|---------------------------|--|
|                                                      |                           |  |
|                                                      |                           |  |
|                                                      |                           |  |
| HP TrueVision HD (05c8:0800)                         | Ψ.                        |  |
| No - I need help                                     | Yes - It's working        |  |
|                                                      |                           |  |