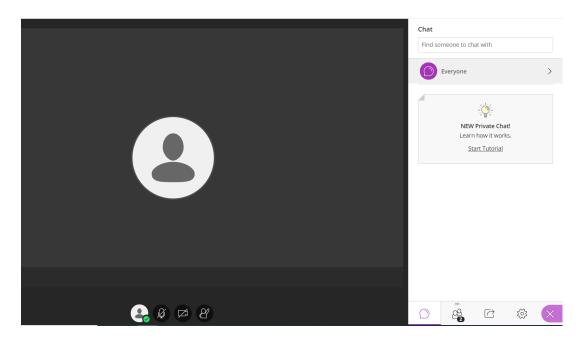

5. To use the Chat function click the Collaborate panel menu in the bottom right hand corner. The Chat panel will open by default.

6. Click on the "Everyone" tab at the top of the panel.

7. Type your question in the "Say something" window and click "Enter" on your keyboard.